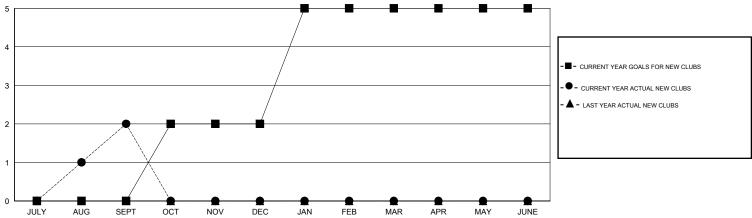

## GOALS AND ACTUAL NEW CLUBS CUMULATIVE

## GMT: OPEN LOCATION INDIA GMT CA 6

| Clubs                 |                  |           |                  |                  | Members               |                    |                                     |                    |                  |
|-----------------------|------------------|-----------|------------------|------------------|-----------------------|--------------------|-------------------------------------|--------------------|------------------|
| RESULTS FOR 2016-2017 |                  |           |                  |                  | RESULTS FOR 2016-2017 |                    |                                     |                    |                  |
| QUARTER               | NEW CLUB<br>GOAL | NEW CLUBS | DROPPED<br>CLUBS | NET<br>GAIN/LOSS | QUARTER               | NEW MEMBER<br>GOAL | CHARTER AND<br>NEW MEMBERS<br>ADDED | DROPPED<br>MEMBERS | NET<br>GAIN/LOSS |
| JULY/AUG/SEPT         | 0                | 2         | 0                | 2                | JULY/AUG/SEPT         | -80                | 143                                 | 165                | -22              |
| OCT/NOV/DEC           | 2                | 0         | 0                | 0                | OCT/NOV/DEC           | 120                | 0                                   | 0                  | 0                |
| JAN/FEB/MAR           | 3                | 0         | 0                | 0                | JAN/FEB/MAR           | 95                 | 0                                   | 0                  | 0                |
| APR/MAY/JUNE          | 0                | 0         | 0                | 0                | APR/MAY/JUNE          | 0                  | 0                                   | 0                  | 0                |