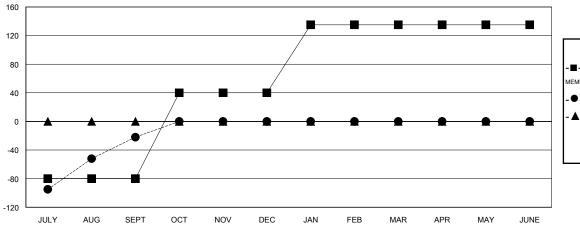

## GOALS AND ACTUAL MEMBERS CUMULATIVE

|      | CURRENT YEAR GOALS FOR NEW |
|------|----------------------------|
| мемв | ERS                        |

- CURRENT YEAR ACTUAL MEMBERS

- ▲ - LAST YEAR ACTUAL MEMBERS

## GMT: OPEN LOCATION INDIA GMT CA 6

| Clubs                 |                  |           |                  |                  | Members               |                    |                                     |                    |                  |
|-----------------------|------------------|-----------|------------------|------------------|-----------------------|--------------------|-------------------------------------|--------------------|------------------|
| RESULTS FOR 2016-2017 |                  |           |                  |                  | RESULTS FOR 2016-2017 |                    |                                     |                    |                  |
| QUARTER               | NEW CLUB<br>GOAL | NEW CLUBS | DROPPED<br>CLUBS | NET<br>GAIN/LOSS | QUARTER               | NEW MEMBER<br>GOAL | CHARTER AND<br>NEW MEMBERS<br>ADDED | DROPPED<br>MEMBERS | NET<br>GAIN/LOSS |
| JULY/AUG/SEPT         | 0                | 2         | 0                | 2                | JULY/AUG/SEPT         | -80                | 143                                 | 165                | -22              |
| OCT/NOV/DEC           | 2                | 0         | 0                | 0                | OCT/NOV/DEC           | 120                | 0                                   | 0                  | 0                |
| JAN/FEB/MAR           | 3                | 0         | 0                | 0                | JAN/FEB/MAR           | 95                 | 0                                   | 0                  | 0                |
| APR/MAY/JUNE          | 0                | 0         | 0                | 0                | APR/MAY/JUNE          | 0                  | 0                                   | 0                  | 0                |